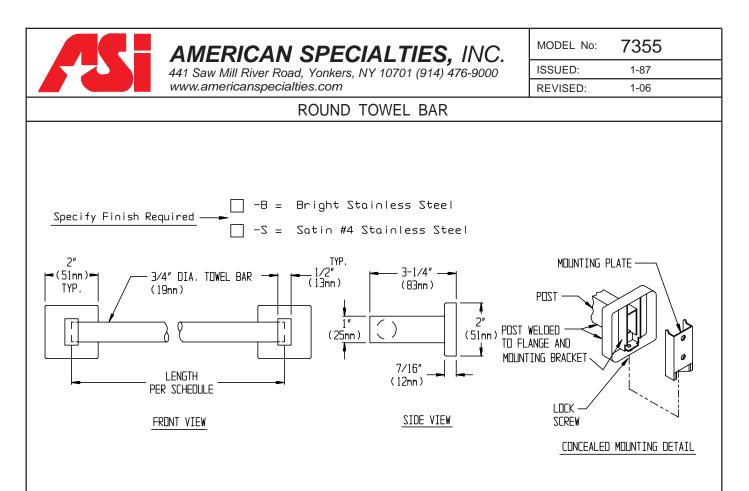

## **SPECIFICATION**

Round Towel Bar shall be fabricated of stainless steel alloy 18-8, type 304. Shelf posts shall be  $1/2" \times 1"$  (13mm x 25mm) rectangular tubing with formed mounting flange and bracket welded on end. Bar shall be 3/42 2 diameter (Ø19mm) and shall be held in receiver holes in support posts. Mounting plates shall be included and shall be 18 gauge. Stainless steel setscrews shall be provided on bottom perimeter of flanges to lock unit to mounting plates. Surface finish shall be bright or satin as chosen by option and indicated by code suffix. Length shall be as chosen from schedule and indicated by code suffix.

## INSTALLATION

Surface mount unit on wall using N° 10 self tapping screws (by others) through holes provided in mounting plates into suitable prepared mountings (by others) or other suitable mounting hardware (by others) to suit wall conditions. Hang post and flange assemblies on mounting plates with bar captured and tighten setscrews to lock unit to plates. For compliance with ICC/ANSI A-117.1-2003 and ADA Accessibility Guidelines install unit with top of towel rod 48" (1219mm) maximum above finished floor (MAX AFF) if clear floor forward reach or if clear floor side reach access only is provided or 46" (1168mm) MAX AFF if side reach access over an obstruction (e.g. vanity) with reach depth greater than 10" (254mm) and less than 25" (635mm) is only provided or 44" (1118mm) MAX AFF if forward reach over an obstruction (e.g. commode) with reach depth greater than 20" (508mm) and less than 25" (635mm) is only provided. For general utility install towel rod with centerline of mounting plates at 55" (1397mm) AFF.