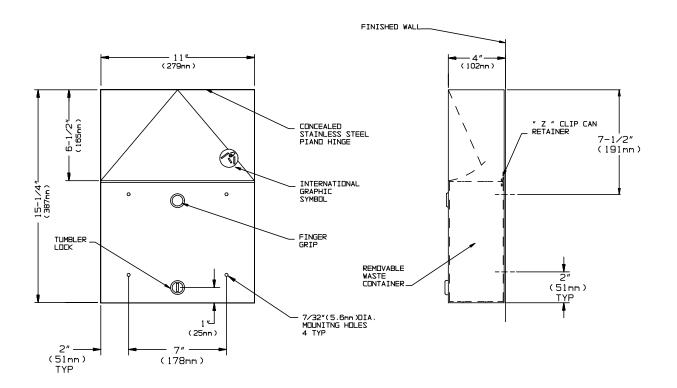

#### **SPECIFICATION**

Surface Mounted End Stall Sanitary Napkin Disposal with locking waste receptacle shall hold 1.5gal (5.7liters) of dry/solids waste and shall have waste receptacle, door and cabinet fabricated of alloy 18-8 stainless steel, type 304, 22 gauge; all exposed surfaces shall have  $N^{\circ}$  4 satin finish and be protected during shipment by a PVC film easily removable after installation. Push door shall be attached to cabinet with a concealed full length 3/16" dia. (5mm) stainless steel multi-staked piano hinge at top and shall have the international waste symbol affixed to front. Structural assembly of body and door components shall be of welded construction and cabinet shall have no exposed fastening devices or visible spot welded seams. Removable waste container shall be captured internally by full width Z-retainer and shall be held closed with a tumbler lock keyed alike to other ASI washroom equipment. Waste container shall have a safety-edged finger grip.

## **OPERATION**

User pushes door to deposit waste material. Door is self-closing. Maintenance schedule determines waste removal cycle. Unit is emptied by removing bottom waste container and inverting over collection bag. Waste container is captured by internal angle to prevent inadvertent dumping and key lock to prevent unauthorized access or removal. Safety-edged finger grip provides convenient grip for service.