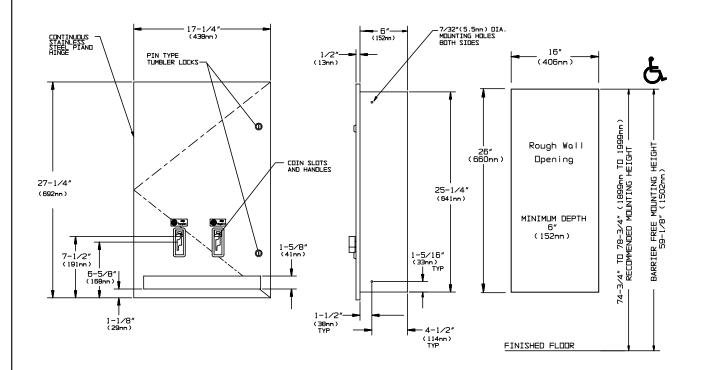

## INSTALLATION

Unit is mounted in wall recess using  $N^{\circ}10$  self-tapping screws (by others). Note that coin slot is 6-7/8" (175mm) above bottom edge of rough wall opening.

Rough Wall Opening required is....... 16"W x 26"H x 6"D minimum (406mm x 660mm x 152mm).