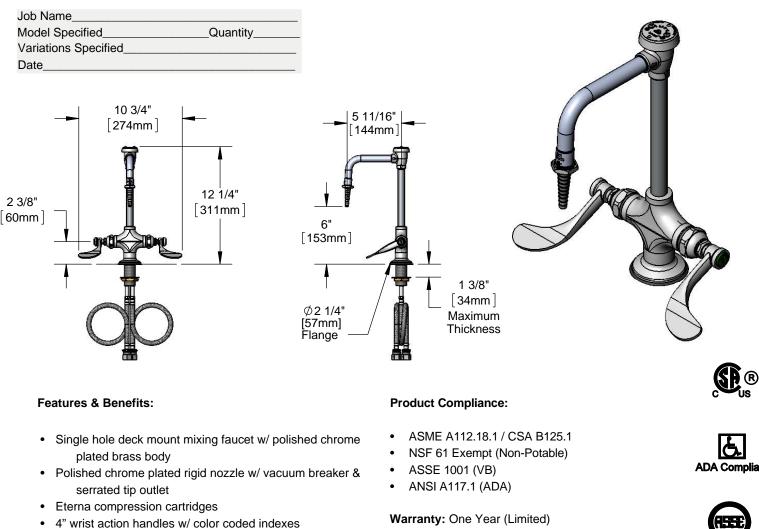

# **Architect/Engineering Specifications:**

Single hole deck mount mixing faucet with polished chrome plated brass body, polished chrome plated rigid nozzle with vacuum breaker and serrated tip outlet, compression cartridges, 4" wrist action handles and 18" flexible stainless steel supply hoses with 1/2" NPSM / 5/8" compression connections. ASME A112.18.1 / CSA B125.1 and ASSE 1001. Meets ADA ANSI/ICC A117.1 requirements.

- 18" flexible stainless steel supply hoses with 1/2" NPSM / 5/8" compression connections
- Material: Polished chrome plated brass body & tubular spout, polished chrome metal handles