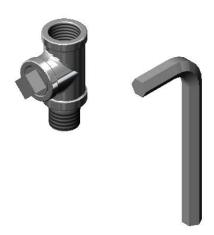

Note: 3/8" Hex L-Key Included

Note: 3/8" Hex L-Key Required to Remove Existing Swivel Piece (if Present on Pre-Rinse Unit) from EasyInstall Riser.

| Product Specifications:                   | Drawn  | Checked | Approved |
|-------------------------------------------|--------|---------|----------|
| D'a' I Tana Anno and I (Olamon a Diata I) | DHL    | KJG     | JHB      |
| Rigid Tee Assembly (Chrome Plated)        | Scale: |         | Date:    |
|                                           |        | 1:1     | 4/06/11  |