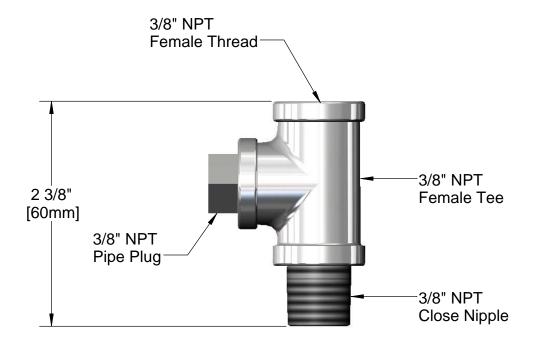

Note: 3/8" Hex L-Key Included

Note: 3/8" Hex L-Key Required to Remove Existing Swivel Piece (if Present on Pre-Rinse Unit) from EasyInstall Riser.

| Product Specifications:                   | Drawn  | Checked | Approved |
|-------------------------------------------|--------|---------|----------|
| D'a' I Tana Anno and I (Olamon a Diata I) | DHL    | KJG     | JHB      |
| Rigid Tee Assembly (Chrome Plated)        | Scale: |         | Date:    |
|                                           |        | 1:1     | 4/06/11  |