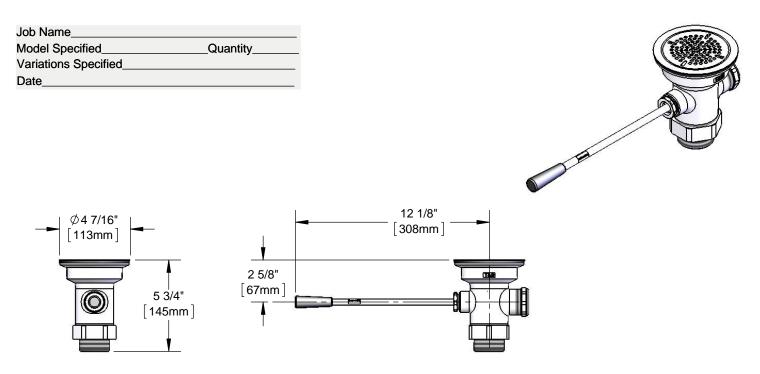

# Waste Valve with Lever Handle

### **Architect/Engineering Specifications:**

Lever waste valve for 3 1/2" sink opening with rough chrome plated body, 2" NPT male / 1 1/2" NPT female outlet, lever handle with heat resistant plastic grip, 2" NPT female x 1 1/2" NPT male adapter, snap-in removable strainer and overflow outlet with cap. Certified to ASME A112.18.2/CSA B125.2

#### Features & Benefits:

- Lever waste valve for 3 1/2" sink opening w/ rough chrome plated body
- 2" NPT male / 1 1/2" NPT female outlet
- · Lever handle w/ heat resistant plastic grip
- 2" NPT female x 1 1/2" NPT male adapter
- · Snap-in removable strainer
- · Overflow outlet w/ cap & sealing washer
- Material: Rough chrome plated brass body & adapter and stainless steel handle & flat strainer