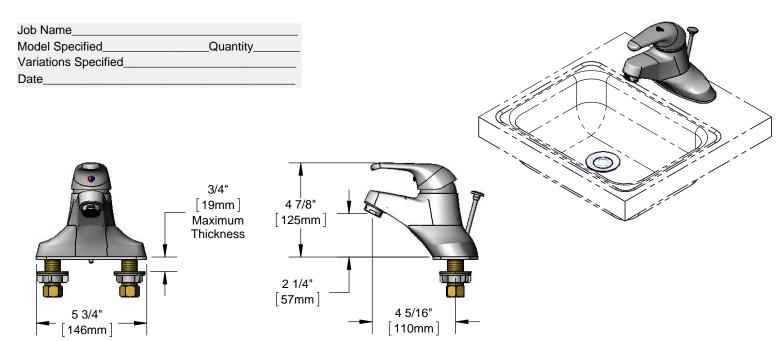

## **Architect/Engineering Specifications:**

4" centerset, deck mount lavatory single lever faucet, polished chrome brass body with integral spout, 2.2 GPM aerator, ceramic cartridge with adjustable temperature limit stop, single lever handle, 1/2" NPSM male inlets with coupling nuts and pop-up drain. Certified to ASME A112.18.1/CSA B125.1, NSF 61-Section 9 and NSF 372. Meets ADA ANSI/ICC A117.1 requirements.

## Features & Benefits:

- 4" centerset, deck mount lavatory single lever faucet
- · Polished chrome brass body with integral spout
- 2.2 GPM aerator, Series 4 (B-0199-04)
- Single lever handle with color coded index
- Ceramic cartridges with adjustable temperature limit stop
- 1/2" NPSM male inlets with coupling nuts
- Pop-up drain assembly, Ø1 1/4" brass tailpiece
- Mounting hardware and deck gasket
- Material: Polished chrome brass body, chrome plated metal handle and brass drain assembly with chrome plated drain stop

### **Performance Data:**

Pressure: 20 - 125 psi
Temperature: 40°F - 140°F
Flow Rate: 2.2 GPM @ 60 psi