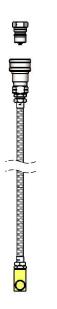

### **Architect/Engineering Specifications:**

8' flexible hose assembly with FDA food grade PVC hose, 1/2" NPT female stainless steel quick disconnect coupling and 1/2" NPT female brass short elbow. Certified to ASME A112.18.1/CSA B125.1, NSF 61-Section 9 and NSF 372.

#### Features & Benefits:

- · 8' flexible FDA food grade reinforced PVC hose
- 1/2" NPT female stainless steel quick disconnect coupling
- 1/2" NPT female brass short elbow
- Material: PVC hose, stainless steel coupling and brass elbow