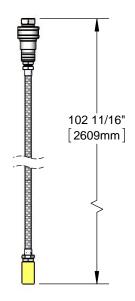

### **Architect/Engineering Specifications:**

8' flexible hose assembly with FDA food grade PVC hose, 1/2" NPT female stainless steel quick disconnect coupling and 1/2" NPT female brass short elbow. Certified to ASME A112.18.1/CSA B125.1, NSF 61-Section 9 and NSF 372.

#### Features & Benefits:

- · 8' flexible FDA food grade reinforced PVC hose
- 1/2" NPT female stainless steel quick disconnect coupling
- 1/2" NPT female brass short elbow
- Material: PVC hose, stainless steel coupling and brass elbow