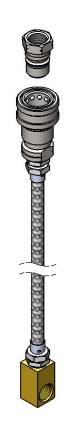

### **Architect/Engineering Specifications:**

8' flexible hose assembly with FDA food grade PVC hose, 1/2" NPT female stainless steel quick disconnect coupling and 1/2" NPT female brass short elbow. Certified to ASME A112.18.1/CSA B125.1, NSF 61-Section 9 and NSF 372.

#### Features & Benefits:

- · 8' flexible FDA food grade reinforced PVC hose
- 1/2" NPT female stainless steel quick disconnect coupling
- 1/2" NPT female brass short elbow
- Material: PVC hose, stainless steel coupling and brass elbow