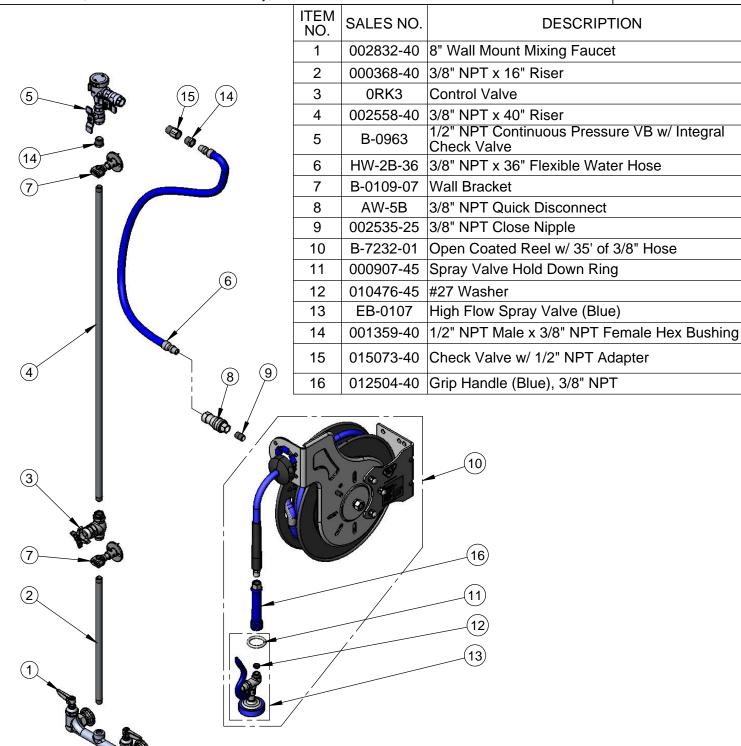

Open Coated Hose Reel w/ 35' of 3/8" Hose, High Flow Spray Valve (Blue), Vacuum Breaker, 3/8" NPT Flexible Water Connector, 8" Wall Mount Mixing Faucet & Control Valve

NSF 61 Exempt (Non-Potable) EPAct 2005 Non-Compliant (PRSV) ASSE 1056 (VB)

**Product Specifications:** 

Open Coated Hose Reel w/ 35' of 3/8" Hose, High Flow Spray Valve (Blue), Vacuum Breaker, 3/8" NPT Flexible Water Connector, 8" Wall Mount Mixing Faucet & Control Valve

Product Compliance:

NSF 61 Exempt (Non-Potable) EPAct 2005 Non-Compliant (PRSV) ASSE 1056 (VB)

Drawn: DHL Checked: JRM Approved: JHB Date: 07/30/14 Scale: NTS Sheet: 2 of 2