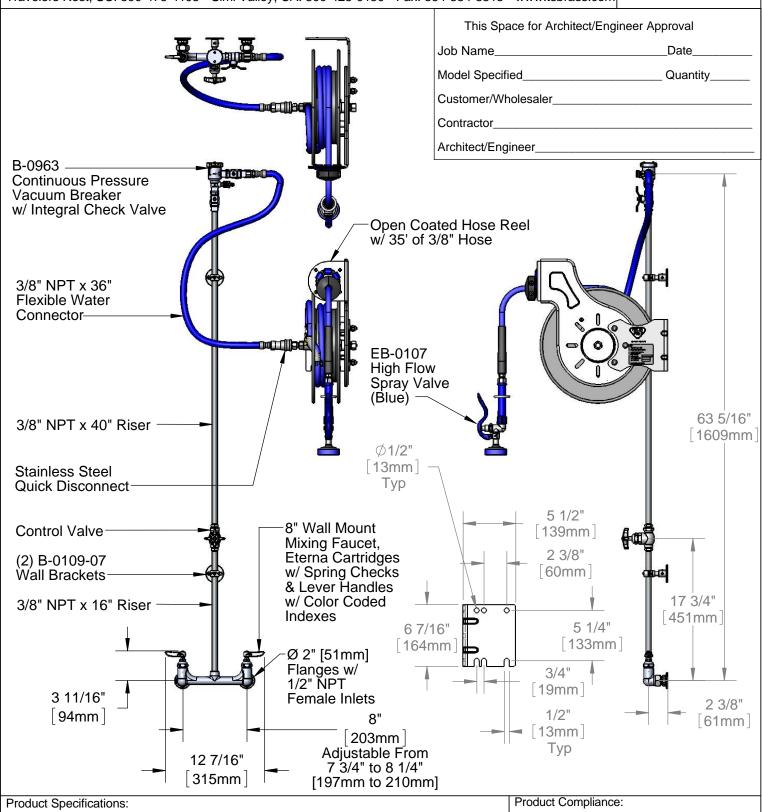

Open Coated Hose Reel w/ 35' of 3/8" Hose, High Flow Spray Valve (Blue), Vacuum Breaker, 3/8" NPT Flexible Water Connector, 8" Wall Mount Mixing Faucet & Control Valve

NSF 61 Exempt (Non-Potable) EPAct 2005 Non-Compliant (PRSV) ASSE 1056 (VB)

**Product Specifications:** 

Open Coated Hose Reel w/ 35' of 3/8" Hose, High Flow Spray Valve (Blue), Vacuum Breaker, 3/8" NPT Flexible Water Connector, 8" Wall Mount Mixing Faucet & Control Valve

Product Compliance:

NSF 61 Exempt (Non-Potable) EPAct 2005 Non-Compliant (PRSV) ASSE 1056 (VB)

Drawn: DHL Checked: JRM Approved: JHB Date: 07/30/14 Scale: NTS Sheet: 2 of 2