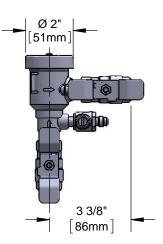

## **Architect/Engineering Specifications:**

Continuous pressure vacuum breaker with chrome plated brass body, 1/2" NPT female inlet and outlet, quarter turn shut-off ball valves, test cock and bleeder screw. Certified to ASME A112.18.1/CSA B125.1, NSF 61-Section 9, NSF 372 and ASSE 1056.

## Features & Benefits:

- Continuous pressure vacuum breaker •
- 1/2" NPT female inlet & outlet
- Quarter turn shut-off ball valves
- Test cock
- Bleeder screw ٠
- Material: Chrome plated brass body ٠