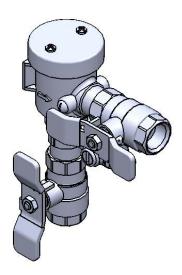

## **Architect/Engineering Specifications:**

Continuous pressure vacuum breaker with chrome plated brass body, 1/2" NPT female inlet and outlet, quarter turn shut-off ball valves, test cock and bleeder screw. Certified to ASME A112.18.1/CSA B125.1, NSF 61-Section 9, NSF 372 and ASSE 1056.

## Features & Benefits:

- Continuous pressure vacuum breaker •
- 1/2" NPT female inlet & outlet
- Quarter turn shut-off ball valves
- Test cock
- Bleeder screw ٠
- Material: Chrome plated brass body ٠