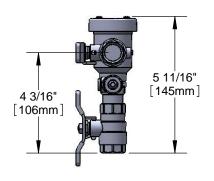

## **Architect/Engineering Specifications:**

Continuous pressure vacuum breaker with chrome plated brass body, 1/2" NPT female inlet and outlet, quarter turn shut-off ball valves, test cock and bleeder screw. Certified to ASME A112.18.1/CSA B125.1, NSF 61-Section 9, NSF 372 and ASSE 1056.

## Features & Benefits:

- Continuous pressure vacuum breaker •
- 1/2" NPT female inlet & outlet
- Quarter turn shut-off ball valves
- Test cock
- Bleeder screw ٠
- Material: Chrome plated brass body ٠