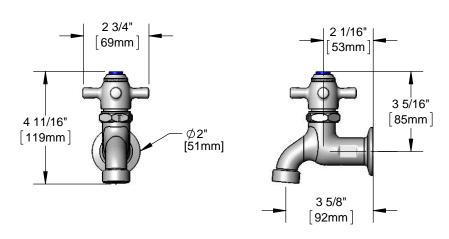

## **Architect/Engineering Specifications:**

Single hole, single temperature, wall mount faucet with polished chrome plated brass body, plain end outlet, fast self-closing cartridge, 4-Arm handle and 1/2" NPT female inlet. Certified to ASME A112.18.1/CSA B125.1, NSF 61-Section 9 and NSF 372.

### Features & Benefits:

- Single hole, single temperature wall mount faucet w/ polished chrome plated brass body
- Plain end outlet
- Fast self-closing cartridge
- 4-Arm handle with color coded index
- 1/2" NPT female inlet
- Material: Polished chrome plated brass body and chrome plated brass handle