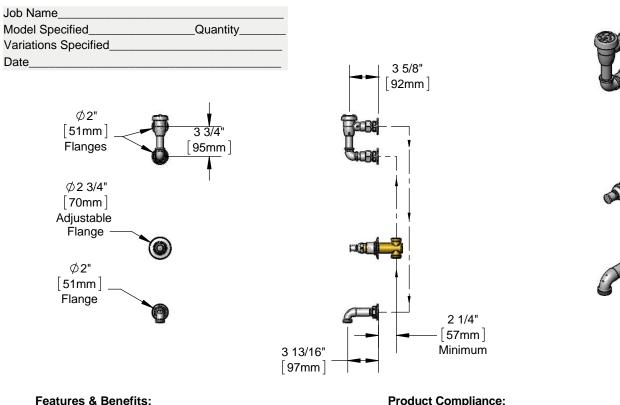

- Wall mount, loose key style shutoff valve w/ brass ٠ body & tee handle
- Ø2 3/16" polished chrome plated brass adjustable • wall flange & sleeve
- Spout w/ male garden hose outlet
- Ø2" polished chrome plated wall flanges
- 1/2" NPT female inlets & outlets
- Elevated 1/2" NPT atmospheric vacuum breaker assembly
- Material: Brass shutoff valve body, polished chrome
  - plated brass spout and wall flanges & metal tee handle