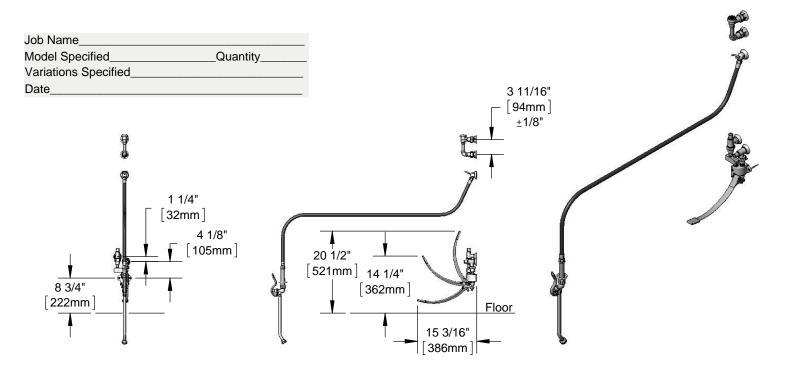

#### **Architect/Engineering Specifications:**

Wall mount single pedal valve with angled loose key stops, angled volume controls, 3/8" NPT atmospheric vacuum breaker, 3/8" NPT wall hook outlet, spray valve with extended spray nozzle and 68" PVC hose and 1/2" NPT female inlet. Certified to ASME A112.18.1/CSA B125.1 and ASSE 1001

## Features & Benefits:

- Wall mount single pedal valve with polished chrome plated brass body
- Pedal valve with 1/2" NPT female angled loose key stop
- 3/8" NPT female angled loose key stop
- Volume control valve with 1/2" NPT female outlet on pedal valve
- Volume control with 3/8" NPT female outlet
- Wall hook with 3/8" NPT flange inlet
- 68" PVC hose with spray valve and extended spray nozzle
- Material: Polished chrome plated brass body and vacuum breaker