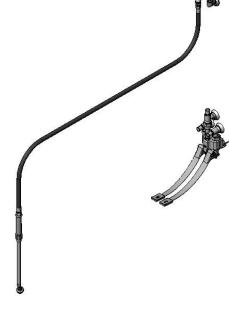

#### Features & Benefits:

- Wall mount double pedal valve with polished chrome plated brass body
- Pedal valve with 1/2" NPT female angled loose key stops
- Volume control valve with 3/8" NPT female outlet on pedal valve
- Vacuum breaker with wall hook, 3/8" female inlet and outlet
- 68" PVC hose with extended spray nozzle
- Material: Polished chrome plated brass body and vacuum breaker