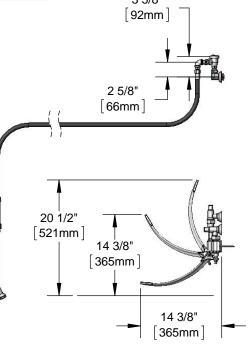

#### Features & Benefits:

- Wall mount double pedal valve with polished chrome plated brass body
- Pedal valve with 1/2" NPT female angled loose key stops
- Volume control valve with 3/8" NPT female outlet on pedal valve
- Vacuum breaker with wall hook, 3/8" female inlet and outlet
- 68" PVC hose with extended spray nozzle
- Material: Polished chrome plated brass body and vacuum breaker