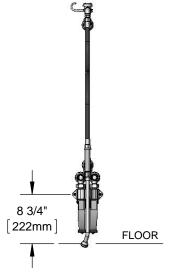

#### Features & Benefits:

- Wall mount double pedal valve with polished chrome plated brass body
- Pedal valve with 1/2" NPT female angled loose key stops
- Volume control valve with 3/8" NPT female outlet on pedal valve
- Vacuum breaker with wall hook, 3/8" female inlet and outlet
- 68" PVC hose with extended spray nozzle
- Material: Polished chrome plated brass body and vacuum breaker