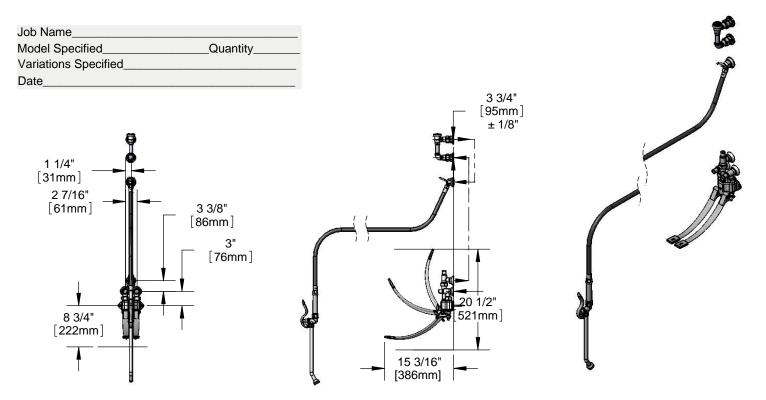

# Architect/Engineering Specifications:

Wall mount double pedal valve with angled loose key stops, 3/8" NPT angled volume control, 3/8" NPT atmospheric vacuum breaker, 3/8" NPT wall hook outlet, spray valve with extended nozzle and 68" PVC hose and 1/2" NPT female inlets. Certified to ASME A112.18.1/CSA B125.1 and ASSE 1001.

# Features & Benefits:

- Wall mount double pedal valve with polished chrome plated brass body
- Pedal valve with 1/2" NPT female angled loose key stops
  Volume control valve with 3/8" NPT female outlet on pedal valve
- Wall hook with 3/8" NPT flange inlet
- 68" PVC hose with self closing spray valve and extended spray nozzle
- Material: Polished chrome plated brass body and vacuum breaker