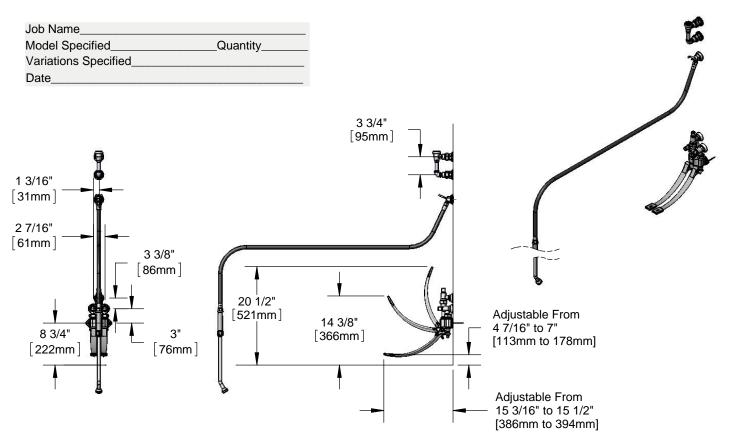

# Architect/Engineering Specifications:

Wall mount double pedal valve with 1/2" NPT female angled loose key stop inlets, 3/8" NPT female angled loose key stop volume control outlet, elevated atmospheric vacuum breaker with 3/8" NPT female inlet and outlet, wall hook outlet with 3/8 NPT female inlet, 68" PVC hose with heat resistant handle and extended nozzle. Certified to ASME A112.18.1/CSA B125.1, NSF 61-Section 9, NSF-372 and ASSE 1001.

### Features & Benefits:

- Wall mount double pedal valve with polished chrome plated brass body
- Pedal valve with 1/2" NPT female angled loose key stops
- Volume control valve with 3/8" NPT female outlet on pedal valve
- Wall hook outlet with 3/8" NPT female inlet
- Elevated vacuum breaker with 3/8" female inlet and outlet
- 68" PVC hose with extended spray nozzle
- Material: Polished chrome plated brass body, loose key stops, vacuum breaker, wall hook outlet & extended nozzle, aluminum pedals and reinforced PVC hose.