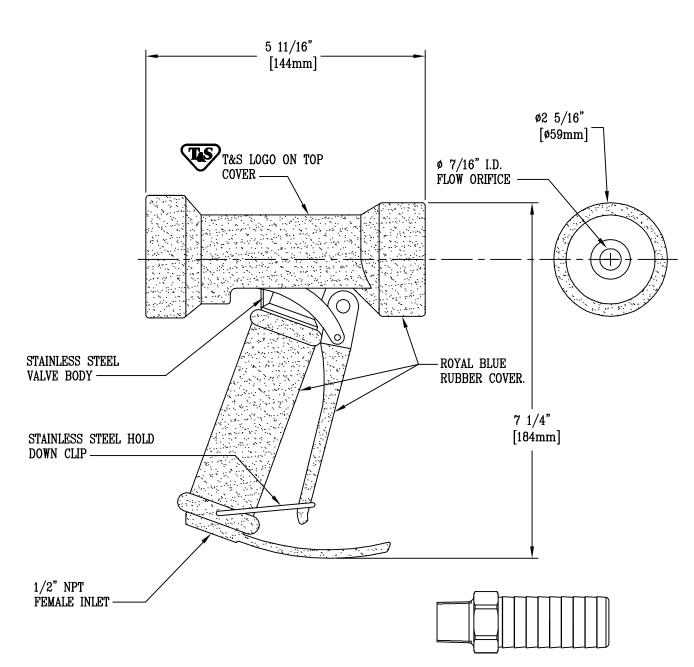

Notes: 5 11/16" [144mm] ø2 5/16" [ø59mm] T&S LOGO ON TOP ø 7/16" I.D. COVER -FLOW ORIFICE -STAINLESS STEEL ROYAL BLUE VALVE BODY -RUBBER COVER. 7 1/4" [184mm] STAINLESS STEEL HOLD DOWN CLIP -1/2" NPT FEMALE INLET

1/2" NPT x 3/4" HOSE BARB CONNECTOR

| Product Description:                      | Drawn:   | Checked | Scale:   |
|-------------------------------------------|----------|---------|----------|
| STAINLESS STEEL WATER GUN, FRONT TRIGGER, | LEL      | JKD     | 1:2      |
| 7/16" FLOW ORIFICE, RUBBER COVER          | Approved |         | Date:    |
| WITH 1/2" NPT x 3/4" HOSE BARB CONNECTOR  | M∨W      |         | 12/12/02 |