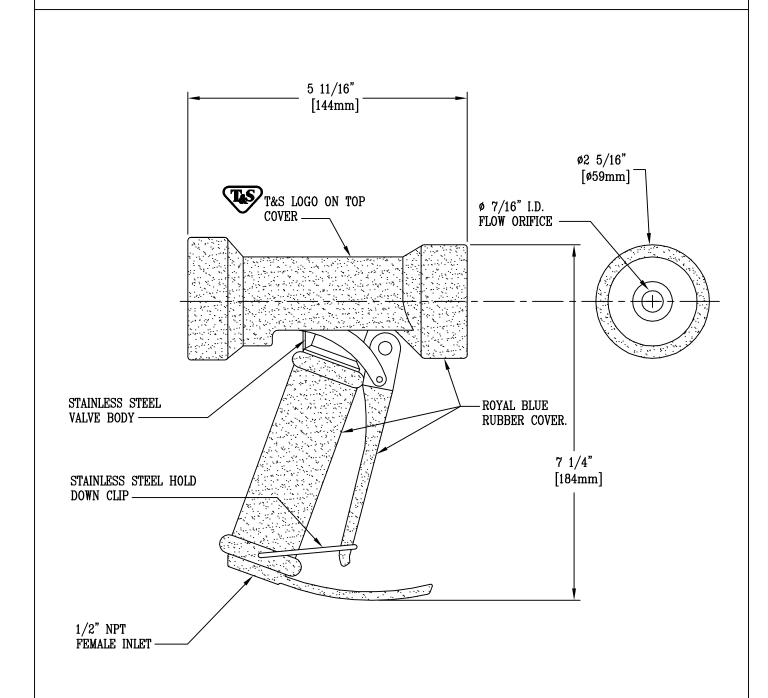

Notes: 5 11/16" [144mm] ø2 5/16" [ø59mm] T&S LOGO ON TOP ø 7/16" I.D. COVER -FLOW ORIFICE -STAINLESS STEEL ROYAL BLUE VALVE BODY -RUBBER COVER. 7 1/4" [184mm] STAINLESS STEEL HOLD DOWN CLIP -1/2" NPT FEMALE INLET