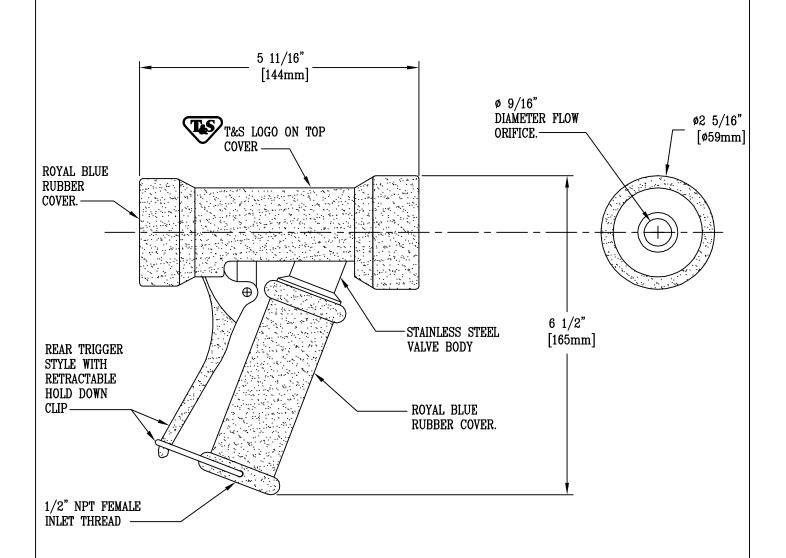

## T&S BRASS AND BRONZE WORKS, INC.

2 SADDLEBACK COVE / P.O. BOX 1088 / TRAVELERS REST, SC 29690 PHONE 800-476-4103 - FAX 864- 834-3518

Model No.

MV - 2516 - 41

RELIABILITY **BUILT IN** 

Architect/Engineer Approval: Job Name: Notes: 5 11/16" [144mm] ø 9/16" DIAMETER FLOW ø2 5/16" T&S LOGO ON TOP ORIFICE. [ø59mm] COVER -ROYAL BLUE RUBBER COVER. -6 1/2" STAINLESS STEEL [165mm] VALVE BODY REAR TRIGGER STYLE WITH RETRACTABLE HOLD DOWN CLIP — ROYAL BLUE RUBBER COVER. 1/2" NPT FEMALE INLET THREAD 1/2" NPT x 1/2" HOSE BARB CONNECTOR Product Description: Drawn: Checked Scale: STAINLESS STEEL WATER GUN, REAR TRIGGER, LEL JKD 1:2 9/16" FLOW ORIFICE, RUBBER COVER Date: Approved WITH 1/2" NPT x 1/2" HOSE BARB CONNECTOR

## T&S BRASS AND BRONZE WORKS, INC.

2 SADDLEBACK COVE / P.O. BOX 1088 / TRAVELERS REST, SC 29690 PHONE 800-476-4103 - FAX 864-834-3518

Model No.

MV - 2516 - 43

RELIABILITY BUILT IN

Architect/Engineer Approval: Job Name: Notes: 5 11/16" [144mm] ø 9/16" DIAMETER FLOW ø2 5/16" T&S LOGO ON TOP ORIFICE. [ø59mm] COVER -ROYAL BLUE RUBBER COVER. -6 1/2" STAINLESS STEEL [165mm] VALVE BODY REAR TRIGGER STYLE WITH RETRACTABLE HOLD DOWN CLIP — ROYAL BLUE RUBBER COVER. 1/2" NPT FEMALE INLET THREAD 1/2" NPT x 1" HOSE BARB CONNECTOR Product Description: Drawn: Checked Scale: STAINLESS STEEL WATER GUN, REAR TRIGGER, LEL JKD 1:2 9/16" FLOW ORIFICE, RUBBER COVER Date: Approved WITH 1/2" NPT x 1" HOSE BARB CONNECTOR MVW 12/12/02