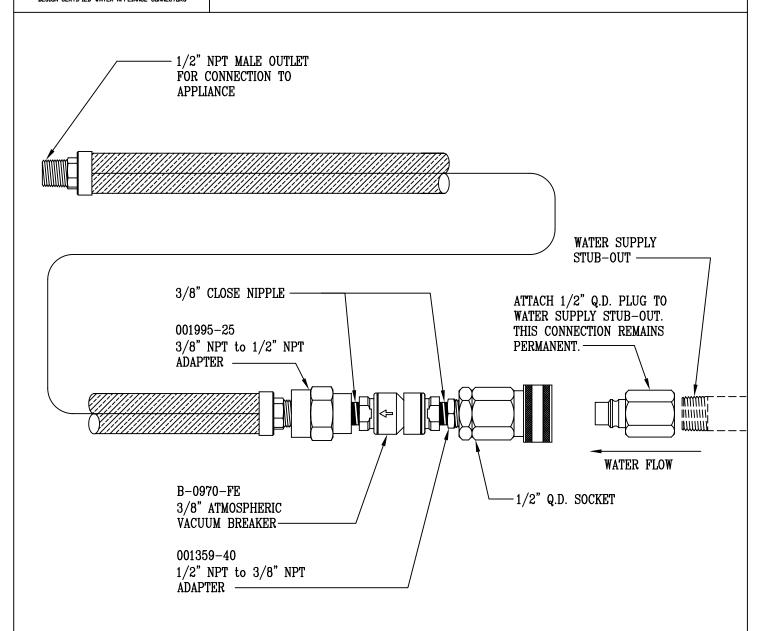

| ITEM<br>NO. | SALES NO. | DESCRIPTION                                                                           |
|-------------|-----------|---------------------------------------------------------------------------------------|
| 1           | 001995-25 | 1/2" NPT x 3/8" NPT Adapter                                                           |
| 2           | 002535-25 | 3/8" Close Nipple                                                                     |
| 3           | B-0970-FE | 3/8" NPT Vacuum Breaker                                                               |
| 4           | 001359-40 | Hex Bushing, 1/2" Male x 3/8" Female                                                  |
| 5           | AW-5C     | Water Appliance Connector 1/2" NPT<br>Stainless Steel Quick Disconnect<br>Socket/Plug |
| 6           | HW-2C-48  | 1/2" NPT x 48" Water Hose                                                             |