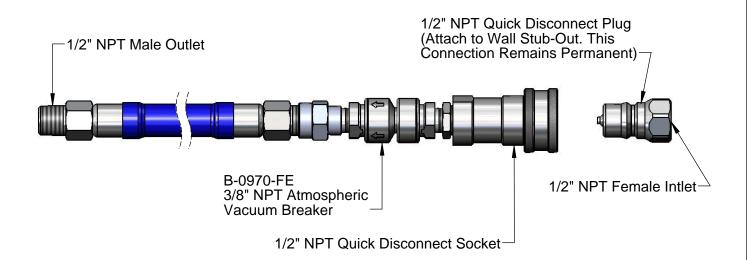

| Product Specifications:                                        | Drawn  | Checked | Approved |
|----------------------------------------------------------------|--------|---------|----------|
| 1/2" NPT x 48" Water Hose w/ Quick Disconnect & Vacuum Breaker | DHL    | KJG     | JHB      |
|                                                                | Scale: | •       | Date:    |
|                                                                | 3:     | 8       | 07/17/13 |

| ITEM<br>NO. | SALES NO. | DESCRIPTION                                                                           |
|-------------|-----------|---------------------------------------------------------------------------------------|
| 1           | 001995-25 | 1/2" NPT x 3/8" NPT Adapter                                                           |
| 2           | 002535-25 | 3/8" Close Nipple                                                                     |
| 3           | B-0970-FE | 3/8" NPT Vacuum Breaker                                                               |
| 4           | 001359-40 | Hex Bushing, 1/2" Male x 3/8" Female                                                  |
| 5           | AW-5C     | Water Appliance Connector 1/2" NPT<br>Stainless Steel Quick Disconnect<br>Socket/Plug |
| 6           | HW-2C-48  | 1/2" NPT x 48" Water Hose                                                             |