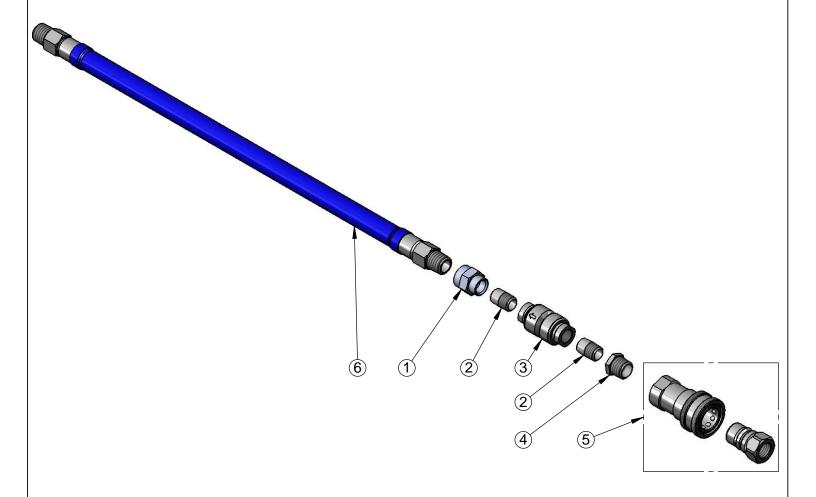

| ITEM<br>NO. | SALES NO. | DESCRIPTION                                                                           |
|-------------|-----------|---------------------------------------------------------------------------------------|
| 1           | 001995-25 | 1/2" NPT x 3/8" NPT Adapter                                                           |
| 2           | 002535-25 | 3/8" Close Nipple                                                                     |
| 3           | B-0970-FE | 3/8" NPT Vacuum Breaker                                                               |
| 4           | 001359-40 | Hex Bushing, 1/2" Male x 3/8" Female                                                  |
| 5           | AW-5C     | Water Appliance Connector 1/2" NPT<br>Stainless Steel Quick Disconnect<br>Socket/Plug |
| 6           | HW-2C-48  | 1/2" NPT x 48" Water Hose                                                             |