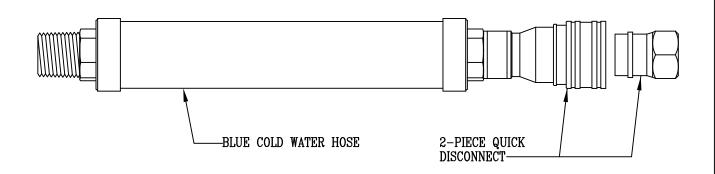

SAFETUNK

TO ORDER HW-4 SERIES: HW-

EX: HW-4D-48 WATER HOSE, 3/4" NPT, (1) QUICK-DISCONNECT, 48" LENGTH

| LENCTH                                      | NAC NOT                                                                                                                                                                                                                                                                                                                                                                                                                                                                                                                                                                                                                                                                                                                                                                                                                                                                                                                                                                                                                                                                                                                                                                                                                                                                                                                                                                                                                                                                                                                                                                                                                                                                                                                                                                                                                                                                                                                                                                                                                                                                                                                        |
|---------------------------------------------|--------------------------------------------------------------------------------------------------------------------------------------------------------------------------------------------------------------------------------------------------------------------------------------------------------------------------------------------------------------------------------------------------------------------------------------------------------------------------------------------------------------------------------------------------------------------------------------------------------------------------------------------------------------------------------------------------------------------------------------------------------------------------------------------------------------------------------------------------------------------------------------------------------------------------------------------------------------------------------------------------------------------------------------------------------------------------------------------------------------------------------------------------------------------------------------------------------------------------------------------------------------------------------------------------------------------------------------------------------------------------------------------------------------------------------------------------------------------------------------------------------------------------------------------------------------------------------------------------------------------------------------------------------------------------------------------------------------------------------------------------------------------------------------------------------------------------------------------------------------------------------------------------------------------------------------------------------------------------------------------------------------------------------------------------------------------------------------------------------------------------------|
|                                             | 31W-4A-12                                                                                                                                                                                                                                                                                                                                                                                                                                                                                                                                                                                                                                                                                                                                                                                                                                                                                                                                                                                                                                                                                                                                                                                                                                                                                                                                                                                                                                                                                                                                                                                                                                                                                                                                                                                                                                                                                                                                                                                                                                                                                                                      |
| [] A [] [] [] [] [] [] [] [] [] [] [] [] [] | 310W-42A-22A                                                                                                                                                                                                                                                                                                                                                                                                                                                                                                                                                                                                                                                                                                                                                                                                                                                                                                                                                                                                                                                                                                                                                                                                                                                                                                                                                                                                                                                                                                                                                                                                                                                                                                                                                                                                                                                                                                                                                                                                                                                                                                                   |
| 36                                          | 31W-4A-36                                                                                                                                                                                                                                                                                                                                                                                                                                                                                                                                                                                                                                                                                                                                                                                                                                                                                                                                                                                                                                                                                                                                                                                                                                                                                                                                                                                                                                                                                                                                                                                                                                                                                                                                                                                                                                                                                                                                                                                                                                                                                                                      |
| <b>A8</b> 7                                 | 310W-41A-418                                                                                                                                                                                                                                                                                                                                                                                                                                                                                                                                                                                                                                                                                                                                                                                                                                                                                                                                                                                                                                                                                                                                                                                                                                                                                                                                                                                                                                                                                                                                                                                                                                                                                                                                                                                                                                                                                                                                                                                                                                                                                                                   |
| <b>188</b>                                  | HDW-4A-60                                                                                                                                                                                                                                                                                                                                                                                                                                                                                                                                                                                                                                                                                                                                                                                                                                                                                                                                                                                                                                                                                                                                                                                                                                                                                                                                                                                                                                                                                                                                                                                                                                                                                                                                                                                                                                                                                                                                                                                                                                                                                                                      |
|                                             | 1000 - 100 - 100 - 100 - 100 - 100 - 100 - 100 - 100 - 100 - 100 - 100 - 100 - 100 - 100 - 100 - 100 - 100 - 100 - 100 - 100 - 100 - 100 - 100 - 100 - 100 - 100 - 100 - 100 - 100 - 100 - 100 - 100 - 100 - 100 - 100 - 100 - 100 - 100 - 100 - 100 - 100 - 100 - 100 - 100 - 100 - 100 - 100 - 100 - 100 - 100 - 100 - 100 - 100 - 100 - 100 - 100 - 100 - 100 - 100 - 100 - 100 - 100 - 100 - 100 - 100 - 100 - 100 - 100 - 100 - 100 - 100 - 100 - 100 - 100 - 100 - 100 - 100 - 100 - 100 - 100 - 100 - 100 - 100 - 100 - 100 - 100 - 100 - 100 - 100 - 100 - 100 - 100 - 100 - 100 - 100 - 100 - 100 - 100 - 100 - 100 - 100 - 100 - 100 - 100 - 100 - 100 - 100 - 100 - 100 - 100 - 100 - 100 - 100 - 100 - 100 - 100 - 100 - 100 - 100 - 100 - 100 - 100 - 100 - 100 - 100 - 100 - 100 - 100 - 100 - 100 - 100 - 100 - 100 - 100 - 100 - 100 - 100 - 100 - 100 - 100 - 100 - 100 - 100 - 100 - 100 - 100 - 100 - 100 - 100 - 100 - 100 - 100 - 100 - 100 - 100 - 100 - 100 - 100 - 100 - 100 - 100 - 100 - 100 - 100 - 100 - 100 - 100 - 100 - 100 - 100 - 100 - 100 - 100 - 100 - 100 - 100 - 100 - 100 - 100 - 100 - 100 - 100 - 100 - 100 - 100 - 100 - 100 - 100 - 100 - 100 - 100 - 100 - 100 - 100 - 100 - 100 - 100 - 100 - 100 - 100 - 100 - 100 - 100 - 100 - 100 - 100 - 100 - 100 - 100 - 100 - 100 - 100 - 100 - 100 - 100 - 100 - 100 - 100 - 100 - 100 - 100 - 100 - 100 - 100 - 100 - 100 - 100 - 100 - 100 - 100 - 100 - 100 - 100 - 100 - 100 - 100 - 100 - 100 - 100 - 100 - 100 - 100 - 100 - 100 - 100 - 100 - 100 - 100 - 100 - 100 - 100 - 100 - 100 - 100 - 100 - 100 - 100 - 100 - 100 - 100 - 100 - 100 - 100 - 100 - 100 - 100 - 100 - 100 - 100 - 100 - 100 - 100 - 100 - 100 - 100 - 100 - 100 - 100 - 100 - 100 - 100 - 100 - 100 - 100 - 100 - 100 - 100 - 100 - 100 - 100 - 100 - 100 - 100 - 100 - 100 - 100 - 100 - 100 - 100 - 100 - 100 - 100 - 100 - 100 - 100 - 100 - 100 - 100 - 100 - 100 - 100 - 100 - 100 - 100 - 100 - 100 - 100 - 100 - 100 - 100 - 100 - 100 - 100 - 100 - 100 - 100 - 100 - 100 - 100 - 100 - 100 - 100 - 100 - 100 - 100 - 100 - 100 - 100 - 100 - 100 - |

| Product Descrip | tion:  |           |             |
|-----------------|--------|-----------|-------------|
| SAFE-T-LINK     | WATER  | APPLIANCE | CONNECTORS: |
| COATED HO       | SF WIT | H QUICK-  | -DISCONNECT |