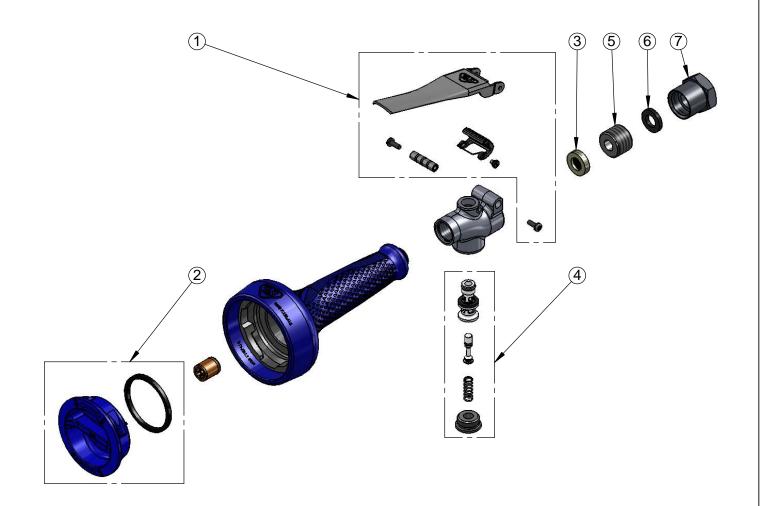

| ITEM<br>NO. | SALES NO. | DESCRIPTION                          |  |
|-------------|-----------|--------------------------------------|--|
| 1           | 108T-RK   | Trigger Repair Kit                   |  |
| 2           | 108HSF-RK | High Flow Spray Face Repair Kit      |  |
| 3           | 108S-RK   | Inlet Screen/Washer Repair Kit       |  |
| 4           | 108V-RK   | Valve Repair Kit                     |  |
| 5           | 014554-25 | 7/8-20 UN Close Nipple               |  |
| 6           | 001014-45 | Washer, B-0100 Hose Barrel           |  |
| 7           | 016154-25 | 7/8"-20 x 3/8" NPT Female<br>Adapter |  |