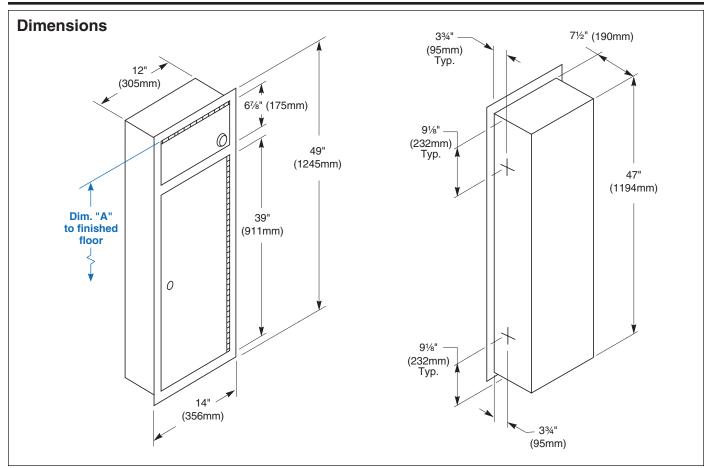

#### Installation

Verify all rough-in dimensions prior to installation. Recessed unit requires rough wall opening 121/2"W x 471/2"H x 71/2"D. Secure to framing with mounting screws (included) at holes provided. Shim at screw points as

Overall dimensions: 14"W x 49"H x 71/2"D.

| Dim. "A" Key Surface:                            | For Dim. "A"                                              | Top of Rough Wall Opening | Bottom of Rough Wall Opening         |
|--------------------------------------------------|-----------------------------------------------------------|---------------------------|--------------------------------------|
| Top of door (6%" door opening) to finished floor | 50" (1270mm)                                              | 50¼" (1276mm)             | 2¾" (70mm)                           |
|                                                  | 48" (1219mm)                                              | 48¼" (1226mm)             | <sup>3</sup> ⁄ <sub>4</sub> " (19mm) |
| Rough wall opening:                              |                                                           |                           |                                      |
| Surface Mount:                                   | No rough opening, see overall dimensions                  |                           |                                      |
| Recessed:                                        | 12½" (318mm) Wide x 47½" (1207mm) High x 7½" (191mm) Deep |                           |                                      |
| Semi-Recessed:                                   | 12½" (318mm) Wide x 47½" (1207mm) High x 3½" (89mm) Deep  |                           |                                      |