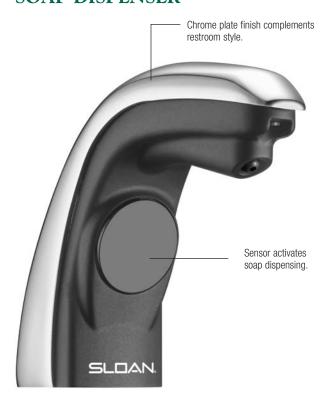

## SENSOR-OPERATED DECK-MOUNT LIQUID SOAP DISPENSER

The SJS-1650 sensor-operated soap dispenser is the next evolution in dispenser technology. It uses a refill that simplifies replacement and reduces waste.

Its battery-driven sensor technology delivers a pre-measured amount of liquid soap per application.

- Sensor-technology activates soap dispensing
- Hands-free operation promotes hygiene
- · Easily attaches to deck surface
- Uses four replaceable D batteries that operate soap dispenser for up to 75,000 activations
- Low soap level indicator
- Easy loading refills

The contemporary design complements all restrooms and creates a superior impression.

Product Number: SJS-1650
Product Code: 7000004
Color: Chrome
Quantity/pack: 1
Quantity/case: 6

**Refills:** 

| Product No. | Description                   | Order No. |
|-------------|-------------------------------|-----------|
| SJS-1651-3  | Sensor Deck-Mount Liquid Soap | 5700307   |
| SJS-1651-4  | Sensor Deck-Mount Liquid Soap |           |
|             | with Moisturizers             | 5700308   |