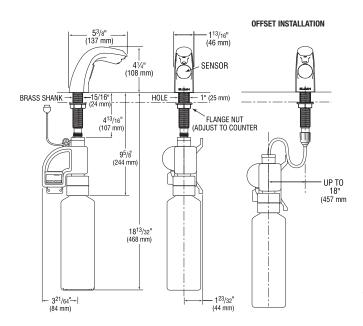

## SENSOR-OPERATED DECK-MOUNT LIQUID SOAP DISPENSER

The SJS-1650 sensor-operated soap dispenser is the next evolution in dispenser technology. It uses a refill that simplifies replacement and reduces waste.

Its battery-driven sensor technology delivers a pre-measured amount of liquid soap per application.

- Sensor-technology activates soap dispensing
- Hands-free operation promotes hygiene
- · Easily attaches to deck surface
- Uses four replaceable D batteries that operate soap dispenser for up to 75,000 activations
- Low soap level indicator
- Easy loading refills

The contemporary design complements all restrooms and creates a superior impression.

Product Number: SJS-1650
Product Code: 7000004
Color: Chrome
Quantity/pack: 1
Quantity/case: 6

**Refills:** 

| Product No. | Description                   | Order No. |
|-------------|-------------------------------|-----------|
| SJS-1651-3  | Sensor Deck-Mount Liquid Soap | 5700307   |
| SJS-1651-4  | Sensor Deck-Mount Liquid Soap |           |
|             | with Moisturizers             | 5700308   |