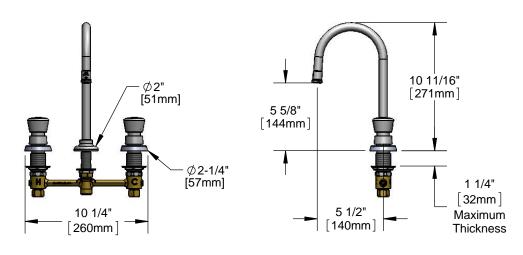

## **Architect/Engineering Specifications:**

8" concealed deck mount mixing faucet with forged brass body, rigid gooseneck with stream regulator outlet, metering cartridges, push button caps, chrome plated escutcheons and 1/2" NPSM male inlets with coupling nuts. Certified to ASME A112.18.1/CSA B125.1, NSF 61-Section 9 and NSF 372. Meets ADA ANSI/ICC A117.1 requirements.

#### Features & Benefits:

- 8" EasyInstall concealed deck mount mixing faucet w/ forged brass body
- 5 1/2" rigid gooseneck
- Stream regulator outlet, Series 2
- · Metering cartridges
- Adjustable metering cycle 10 to 30 seconds
- Push button caps w/ vandal resistant screw
- 1/2" NPSM male inlets with coupling nuts
- Material: Brass body, chrome plated metal handles and escutcheons, polished chrome plated brass tubular spout

#### Performance Data:

Pressure: 20 - 125 psi
Temperature: 40 °F - 140 °F
Flow Rate: 5.31 GPM @ 60 psi

Water Consumption: @ 10 sec = .89 gal

@ 15 sec = 1.3 gal